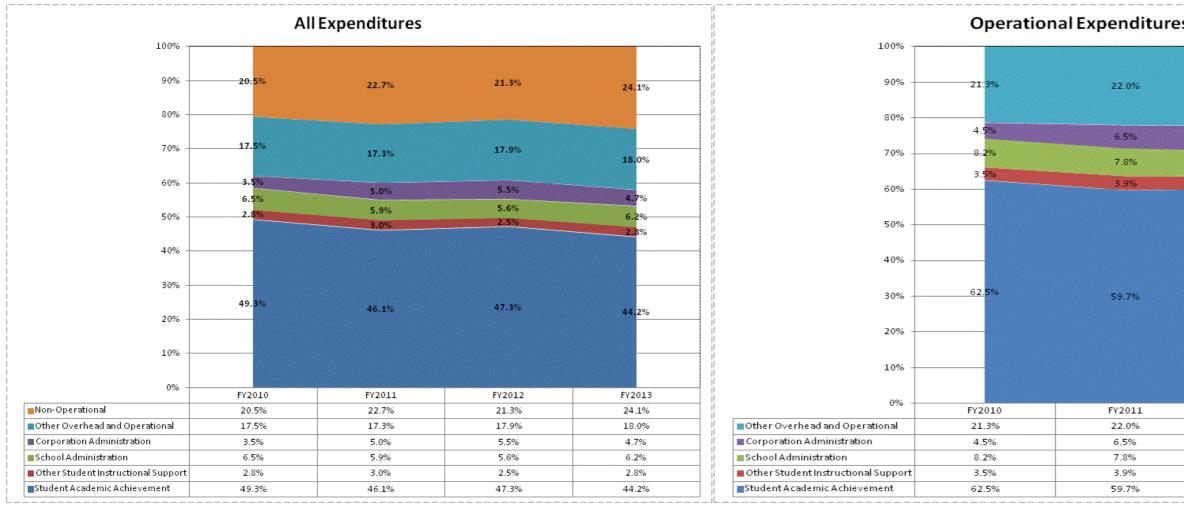

| 1            | FY06 % of Total                                                            | F                                                                         | Y09 % of Total                                                                                                               | FY                                                                                                                                                 | 12 % of Total                                                                                                                                                                                         | FY                                                                                                                                                                                                                          | '13 % of Total                                                                                                                                                                                                                                                                 |
|--------------|----------------------------------------------------------------------------|---------------------------------------------------------------------------|------------------------------------------------------------------------------------------------------------------------------|----------------------------------------------------------------------------------------------------------------------------------------------------|-------------------------------------------------------------------------------------------------------------------------------------------------------------------------------------------------------|-----------------------------------------------------------------------------------------------------------------------------------------------------------------------------------------------------------------------------|--------------------------------------------------------------------------------------------------------------------------------------------------------------------------------------------------------------------------------------------------------------------------------|
| FY 2006      | Exp                                                                        | FY 2009                                                                   | Exp                                                                                                                          | FY 2012                                                                                                                                            | Ехр                                                                                                                                                                                                   | FY 2013                                                                                                                                                                                                                     | Exp                                                                                                                                                                                                                                                                            |
| \$7,786,034  | 52.0%                                                                      | \$8,020,082                                                               | 49.3%                                                                                                                        | \$7,598,645                                                                                                                                        | 47.3%                                                                                                                                                                                                 | \$7,051,274                                                                                                                                                                                                                 | 44.2%                                                                                                                                                                                                                                                                          |
| \$1,180,325  | 7.9%                                                                       | \$1,455,673                                                               | 9.0%                                                                                                                         | \$1,294,620                                                                                                                                        | 8.1%                                                                                                                                                                                                  | \$1,445,642                                                                                                                                                                                                                 | 9.1%                                                                                                                                                                                                                                                                           |
| \$2,925,998  | 19.5%                                                                      | \$3,351,570                                                               | 20.6%                                                                                                                        | \$3,757,957                                                                                                                                        | 23.4%                                                                                                                                                                                                 | \$3,619,562                                                                                                                                                                                                                 | 22.7%                                                                                                                                                                                                                                                                          |
| \$3,075,858  | 20.5%                                                                      | \$3,433,964                                                               | 21.1%                                                                                                                        | \$3,430,559                                                                                                                                        | 21.3%                                                                                                                                                                                                 | \$3,844,939                                                                                                                                                                                                                 | 24.1%                                                                                                                                                                                                                                                                          |
| \$14,968,216 |                                                                            | \$16,261,289                                                              |                                                                                                                              | \$16,081,781                                                                                                                                       |                                                                                                                                                                                                       | \$15,961,417                                                                                                                                                                                                                |                                                                                                                                                                                                                                                                                |
|              | <b>FY 2006</b><br>\$7,786,034<br>\$1,180,325<br>\$2,925,998<br>\$3,075,858 | FY 2006Exp\$7,786,03452.0%\$1,180,3257.9%\$2,925,99819.5%\$3,075,85820.5% | FY 2006ExpFY 2009\$7,786,03452.0%\$8,020,082\$1,180,3257.9%\$1,455,673\$2,925,99819.5%\$3,351,570\$3,075,85820.5%\$3,433,964 | FY 2006ExpFY 2009Exp\$7,786,03452.0%\$8,020,08249.3%\$1,180,3257.9%\$1,455,6739.0%\$2,925,99819.5%\$3,351,57020.6%\$3,075,85820.5%\$3,433,96421.1% | FY 2006ExpFY 2009ExpFY 2012\$7,786,03452.0%\$8,020,08249.3%\$7,598,645\$1,180,3257.9%\$1,455,6739.0%\$1,294,620\$2,925,99819.5%\$3,351,57020.6%\$3,757,957\$3,075,85820.5%\$3,433,96421.1%\$3,430,559 | FY 2006ExpFY 2009ExpFY 2012Exp\$7,786,03452.0%\$8,020,08249.3%\$7,598,64547.3%\$1,180,3257.9%\$1,455,6739.0%\$1,294,6208.1%\$2,925,99819.5%\$3,351,57020.6%\$3,757,95723.4%\$3,075,85820.5%\$3,433,96421.1%\$3,430,55921.3% | FY 2006ExpFY 2009ExpFY 2012ExpFY 2013\$7,786,03452.0%\$8,020,08249.3%\$7,598,64547.3%\$7,051,274\$1,180,3257.9%\$1,455,6739.0%\$1,294,6208.1%\$1,445,642\$2,925,99819.5%\$3,351,57020.6%\$3,757,95723.4%\$3,619,562\$3,075,85820.5%\$3,433,96421.1%\$3,430,55921.3%\$3,844,939 |

| FY 2012 | FY 2013 |
|---------|---------|
| 55.3%   | 53.2%   |

| sOnly  |                     |
|--------|---------------------|
| 22.3%  | 23.1%               |
| 7.1%   | 6.2%                |
| 7.1%   | 8. <mark>3</mark> % |
| 3.2%   | 3.8%                |
| 60.3%  | 58.5%               |
| FY2012 | FY2013              |
| 22.3%  | 23.1%               |
| 7.1%   | 6.2%                |
| 7.1%   | 8.3%                |
| 3.2%   | 3.8%                |
| 00.3%  | 50.0%               |